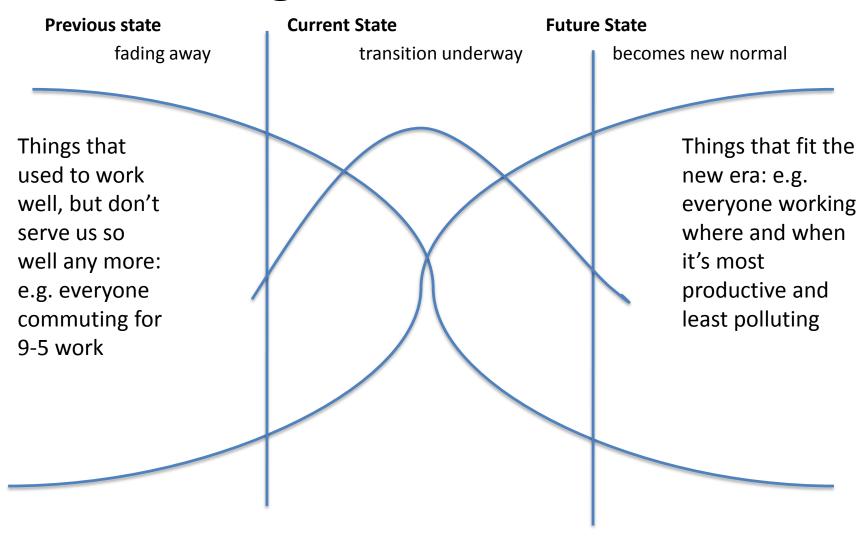

# Social Operating System

The way we organise ourselves and get things done as a society

# Our Social Operating System is in transition as we undergo era-scale change