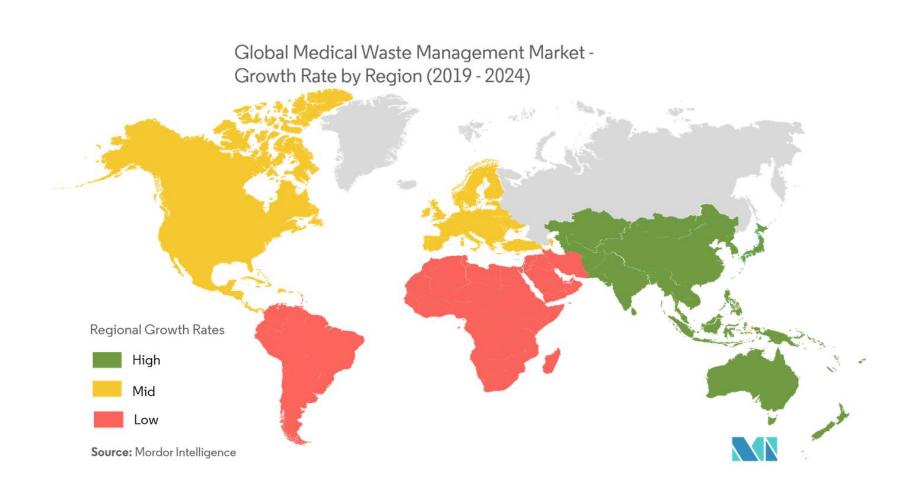

## **Country Overshoot Days 2019**

When would Earth Overshoot Day land if the world's population lived like...

New Zealand's GHG emissions per person are amongst the highest in the world.