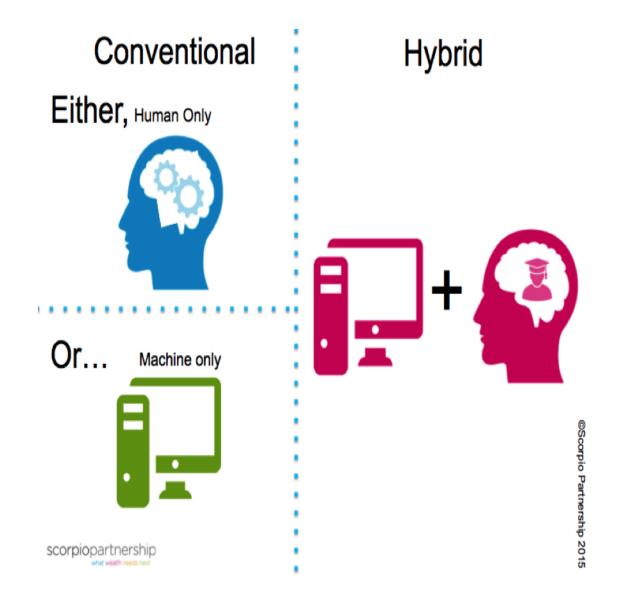

### Training smarter not harder

By leveraging big data, machine learning algorithms and cloud computing, it's even possible to create smart garments that give real-time feedback. Imagine swinging a golf club 100 times only to find out after training that you were bending your elbow incorrectly. You could have been alerted immediately — in real-time — so you didn't make the mistake in the first place.