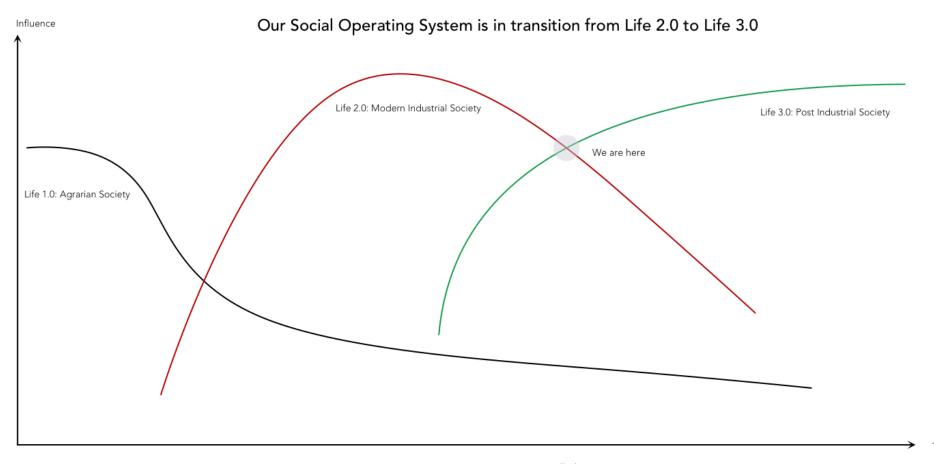

# Social Operating System

The way we organise ourselves and get things done as a society

# Our Social Operating System is in transition as we undergo era-scale change