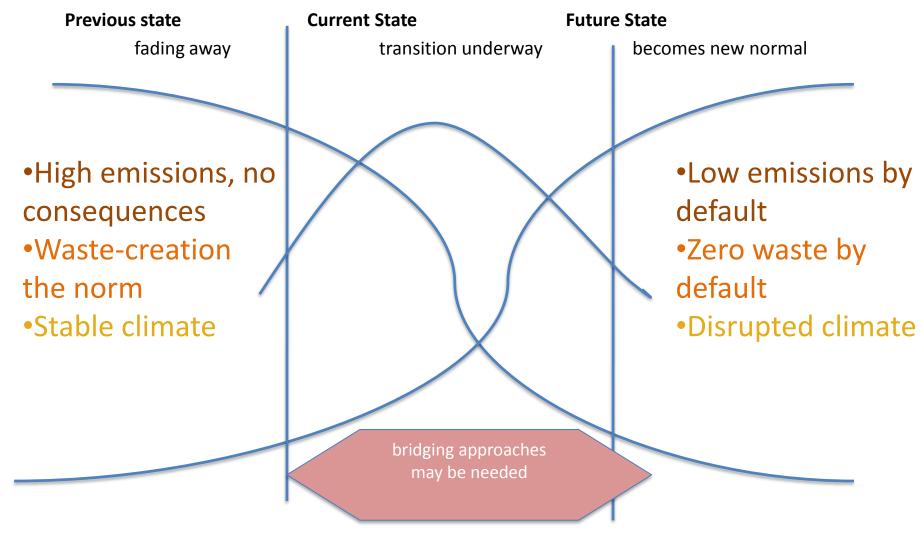

, Oct 10 2019

















### World population growth over 12,000 years







### Earth Overshoot Day 1970-2019











Globally we are using up 1.75 earths per year.

Collectively, the way we live in New Zealand uses 2.9 earths per year.

## **Country Overshoot Days 2019**

When would Earth Overshoot Day land if the world's population lived like...













New Zealand's GHG emissions per person are amongst the highest in the world.









# Social Operating System

The way we organise ourselves and get things done as a society



# Our Social Operating System is in transition as we undergo era-scale change



# Thinking over Three Horizons



Some things we have seen

Some things we are starting to see

Some things we might see

# Critical Transitions in the 21st Century



Some things we have seen

Some things we are starting to see

Some things we might see

www.stratedgy.co.nz

# Changing values and expectations



# Changing values and expectations

#### **BUSINESS**

### Forget plastic-free Feb, try nofly 2019

① 9 minutes to read

2 Mar, 2019 5:00am



Swedish activists Maja Rosen and Lotta Hammar have already convinced 14,500 people to refuse air travel in 2019. Photo / Grant Bradley

# Changing values and expectations



# Emissions and waste are the new smoking and drinking



## **Modal Shifts**

### mode

- a way or manner in which a thing is done; a method or procedure
- 2. a prevailing fashion or custom
- 3. a way of operating or using a system

### modal

1. of, or relating to mode or form as opposed to substance

# Modal Shifts Currently Unde