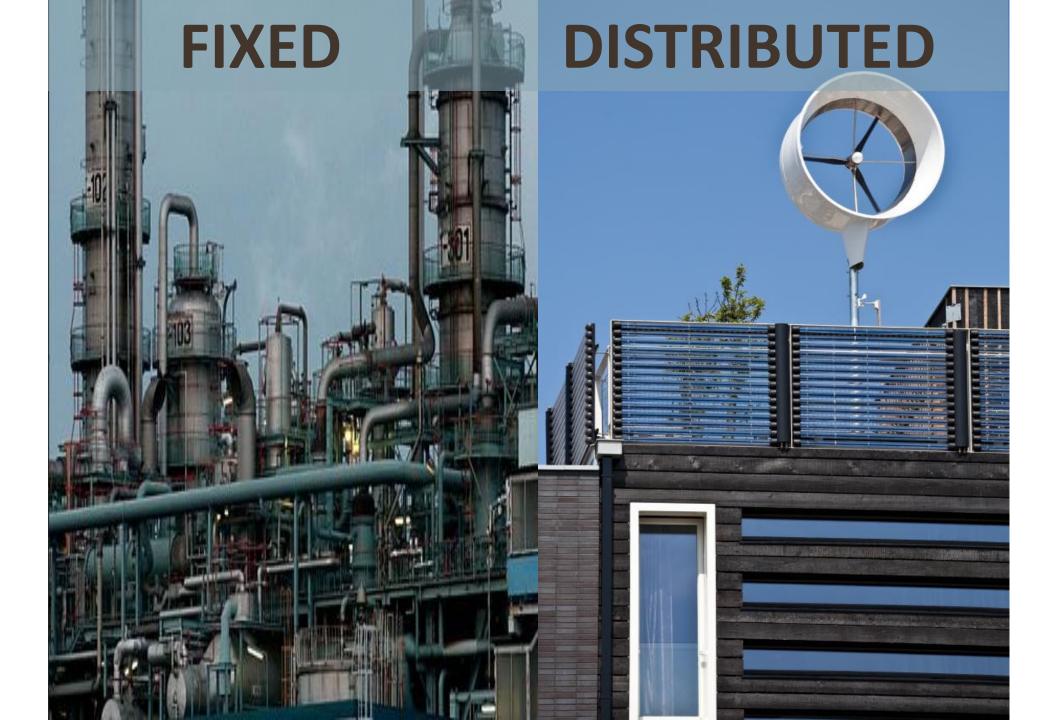

# Modal Shifts Currently Underway

| Life 2.0                |              | Life 3.0                  |
|-------------------------|--------------|---------------------------|
| Ownership<br>(enclosed) | <b>-</b>     | Use (open)                |
| Fixed                   | <b>→</b>     | Distributed               |
| Mass                    | <b>→</b>     | Bespoke                   |
| Institution             | <b>-&gt;</b> | Network                   |
| Overload                | <b>→</b>     | Supplement/<br>complement |

# **DISTRIBUTED**