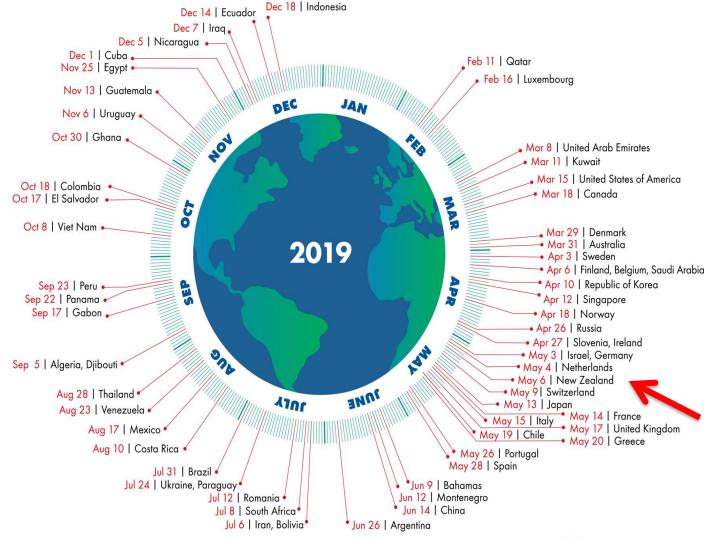

## **Country Overshoot Days 2019**

When would Earth Overshoot Day land if the world's population lived like...

New Zealand's GHG emissions per person are amongst the highest in the world.