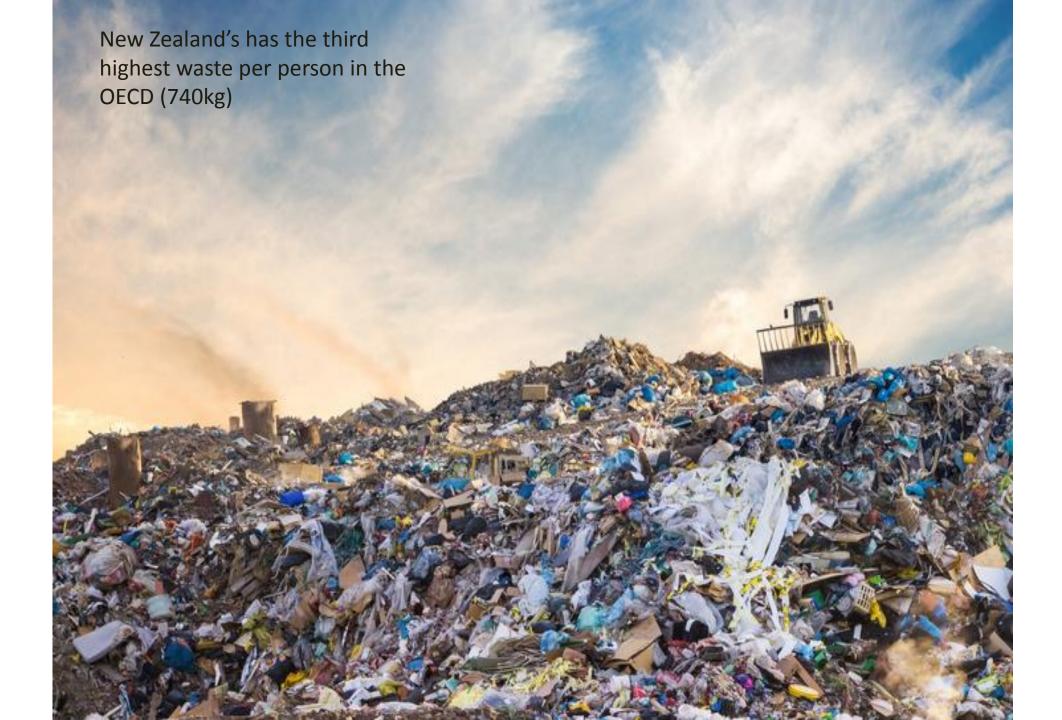

### Earth Overshoot Day 1970-2019

Globally we are using up 1.75 earths per year.

Collectively, the way we live in New Zealand uses 2.9 earths per year.

## **Country Overshoot Days 2019**

When would Earth Overshoot Day land if the world's population lived like...

New Zealand's GHG emissions per person are amongst the highest in the world.