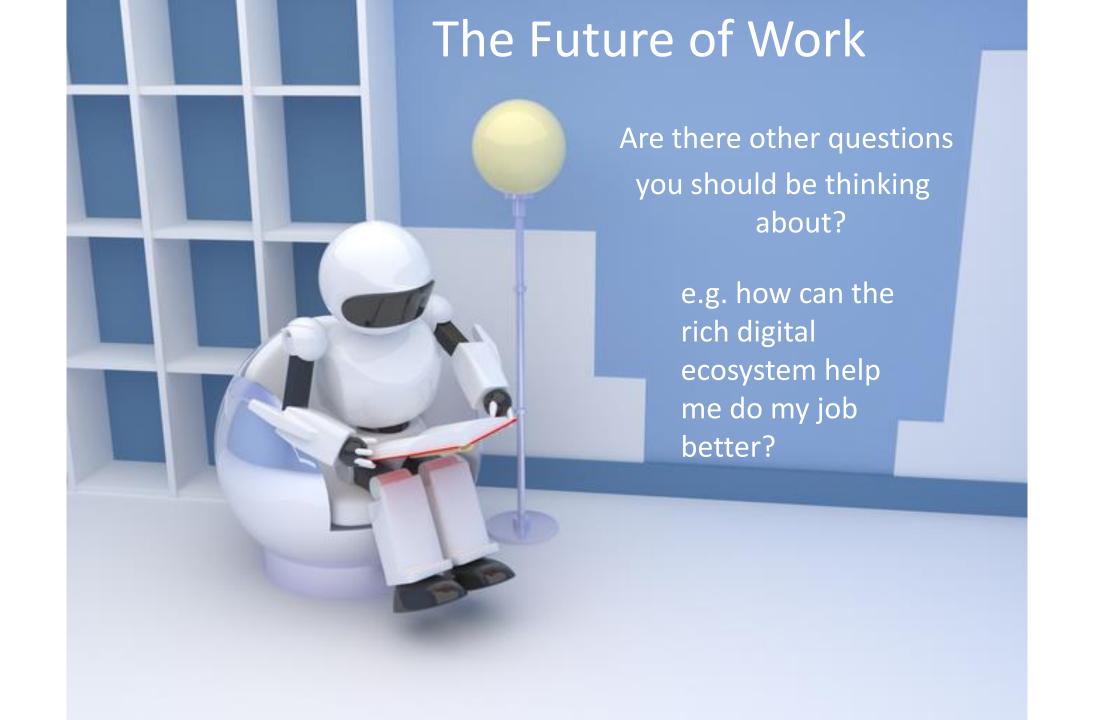

#### RISE OF THE NONROUTINE

SOURCE: HENRY SIU AND NIR JAIMOVICH FOR THIRD WAY

Total Number of jobs (in millions) sorted by whether the work is routine or non-routine, 12-month moving average