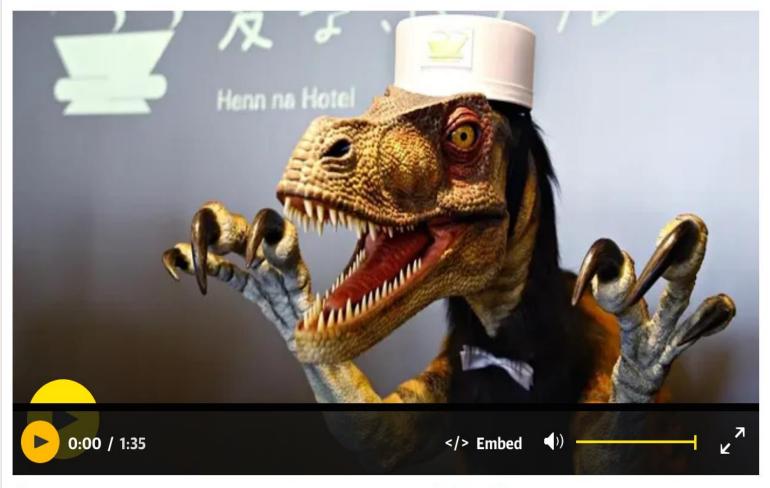

### Japan's robot hotel: a dinosaur at reception, a machine for room service

The Henn na - or Weird Hotel - has opened in Japan where guests check in with robots which also deliver their luggage to rooms

A Robot staff are ready to welcome guests at Japan's new hotel. Link to video