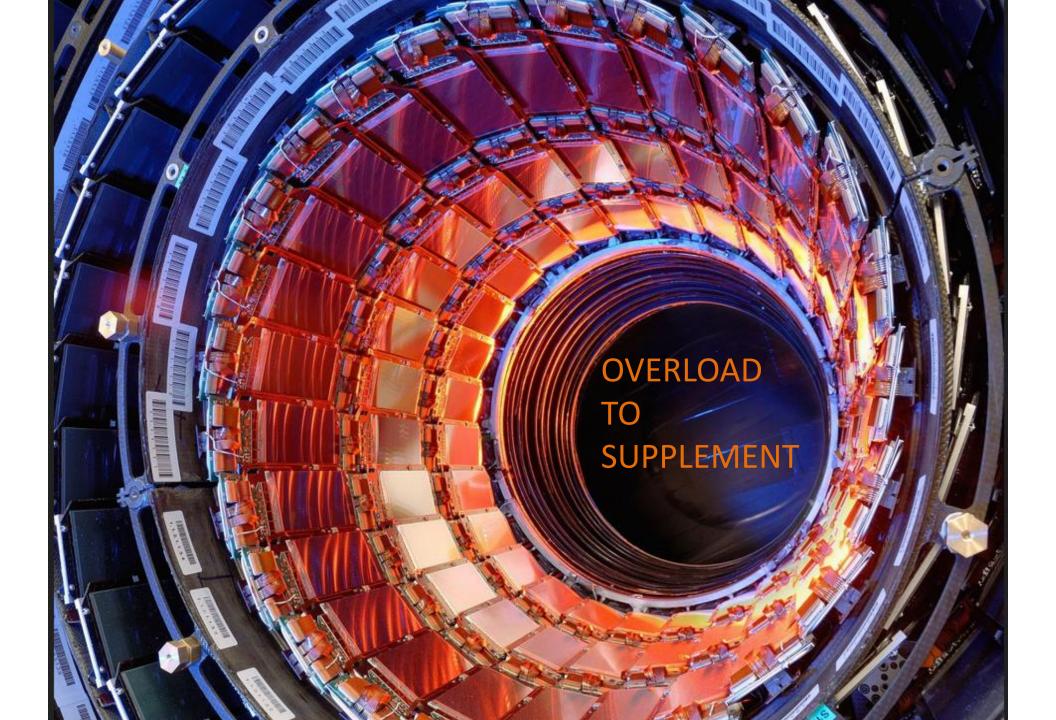

# Modal Shifts Currently Underway

| Life 2.0                |              | Life 3.0                  |
|-------------------------|--------------|---------------------------|
| Ownership<br>(enclosed) | <b>-</b>     | Use (open)                |
| Fixed                   | <b>→</b>     | Distributed               |
| Mass                    | <b>→</b>     | Bespoke                   |
| Institution             | <b>-&gt;</b> | Network                   |
| Overload                | <b>→</b>     | Supplement/<br>complement |

## **NETWORK**

SUFFICIENT -> SUPPLEMENT/COMPLEMENT