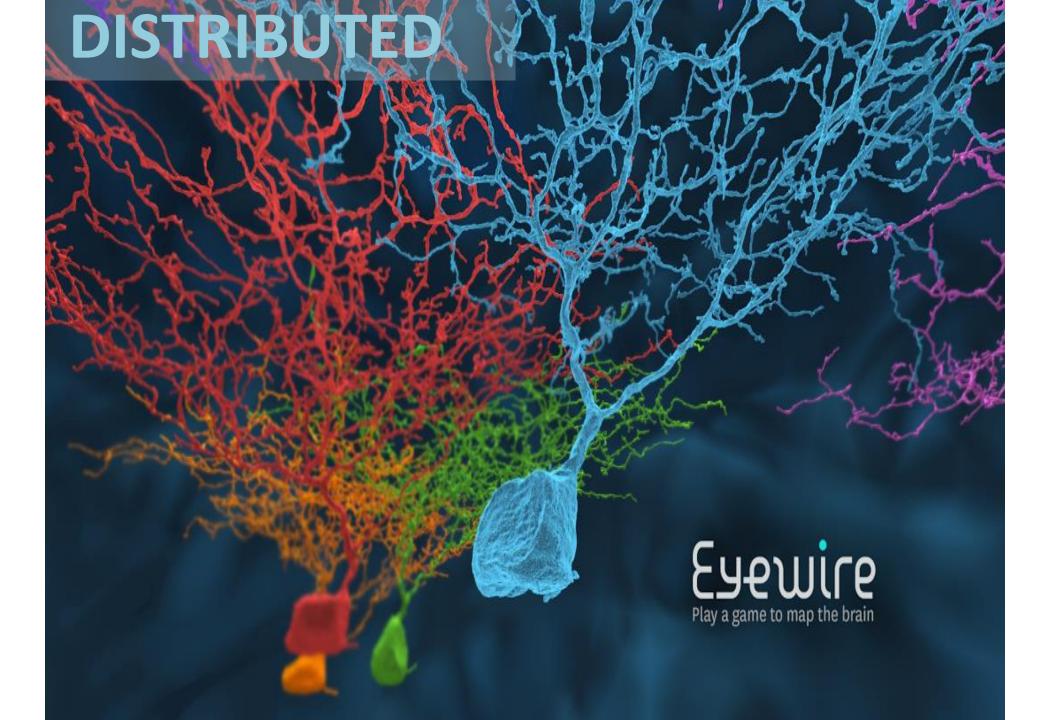

king



## **Modal Shifts**

### mode

- a way or manner in which a thing is done; a method or procedure
- 2. a prevailing fashion or custom
- 3. a way of operating or using a system

### modal

1. of, or relating to mode or form as opposed to substance

# Modal Shifts Currently Underway

| Life 2.0                |              | Life 3.0                  |
|-------------------------|--------------|---------------------------|
| Ownership<br>(enclosed) | <b>-</b>     | Use (open)                |
| Fixed                   | <b>→</b>     | Distributed               |
| Mass                    | <b>→</b>     | Bespoke                   |
| Institution             | <b>-&gt;</b> | Network                   |
| Overload                | <b>→</b>     | Supplement/<br>complement |















# **DISTRIBUTED**















## **NETWORK**













SUFFICIENT -> SUPPLEMENT/COMPLEMENT