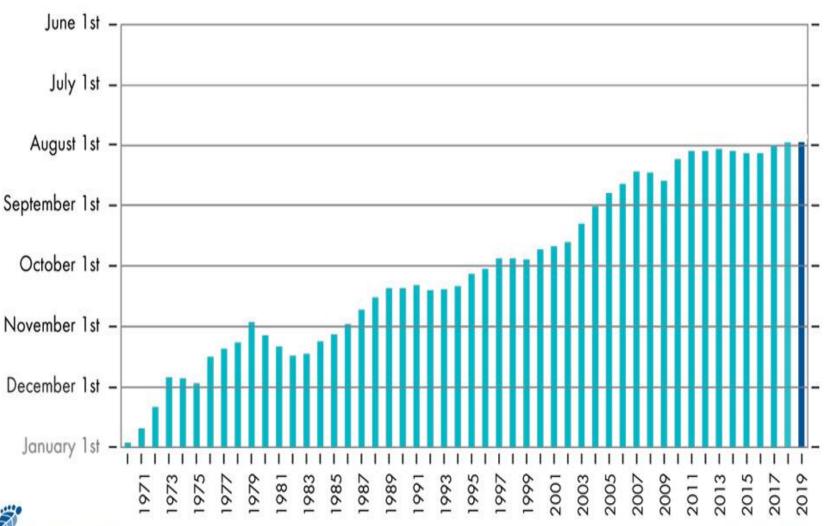

### Earth Overshoot Day 1970-2019

Globally we are using up 1.75 earths per year.

Collectively, the way we live in New Zealand uses 2.9 earths per year.